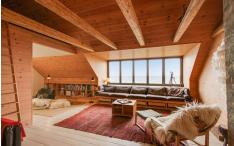

#### Nostalgic and modern

The location and the fine combination of titanium zinc, wood and bricks turn the former customs house into something truly special.

Situated high above Hammerhavn on the Danish island of Bornholm, the seemingly inconspicuous house stands alone in the landscape and yet gives the impression that its location is by no means a coincidence. When the small harbour was built in 1891 to ship the locally mined granite, this measure also required a Toldhuset, a customs house, from which – with a wide view over the harbour – customs administration could carry out their formalities.