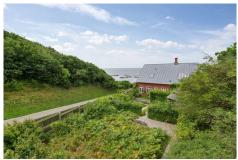

#### Nostalgic and modern

The location and the fine combination of titanium zinc, wood and bricks turn the former customs house into something truly special.

Situated high above Hammerhavn on the Danish island of Bornholm, the seemingly inconspicuous house stands alone in the landscape and yet gives the impression that its location is by no means a coincidence. When the small harbour was built in 1891 to ship the locally mined granite, this measure also required a Toldhuset, a customs house, from which – with a wide view over the harbour – customs administration could carry out their formalities.