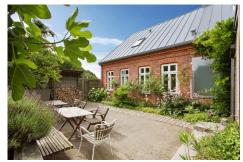

#### Nostalgic and modern

The location and the fine combination of titanium zinc, wood and bricks turn the former customs house into something truly special.

Situated high above Hammerhavn on the Danish island of Bornholm, the seemingly inconspicuous house stands alone in the landscape and yet gives the impression that its location is by no means a coincidence. When the small harbour was built in 1891 to ship the locally mined granite, this measure also required a Toldhuset, a customs house, from which – with a wide view over the harbour – customs administration could carry out their formalities.