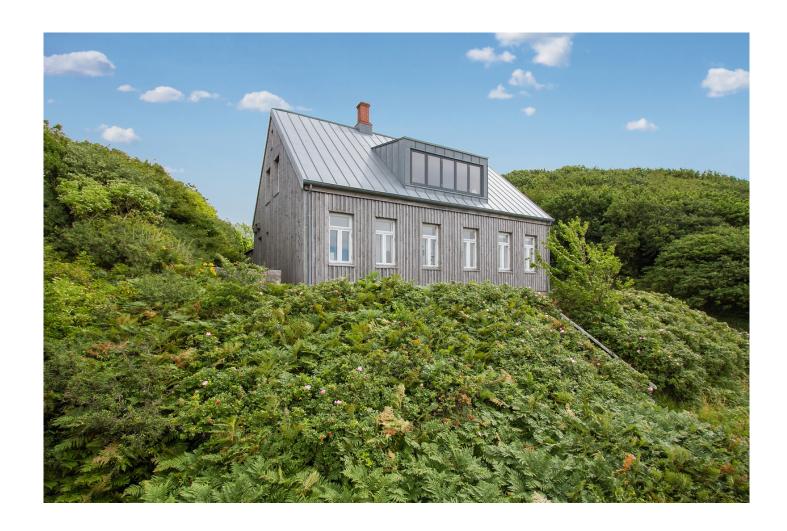

#### Nostalgic and modern

The location and the fine combination of titanium zinc, wood and bricks turn the former customs house into something truly special.

Situated high above Hammerhavn on the Danish island of Bornholm, the seemingly inconspicuous house stands alone in the landscape and yet gives the impression that its location is by no means a coincidence. When the small harbour was built in 1891 to ship the locally mined granite, this measure also required a Toldhuset, a customs house, from which – with a wide view over the harbour – customs administration could carry out their formalities.