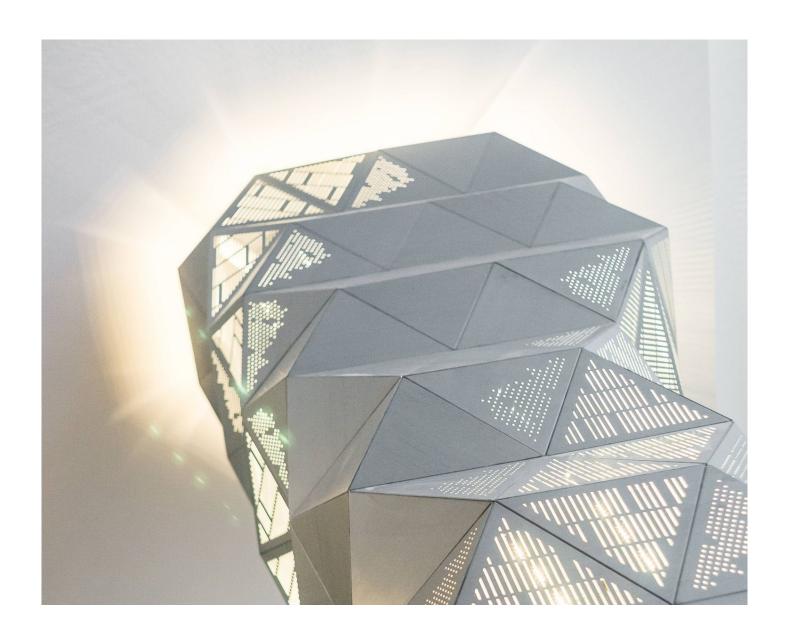

## **Copyright Images**

**RHEINZINK** 

After being honoured with the Michelin star, the kitchen of the Senses Restaurant was also adopted into the international restaurant ranking in 2017. However, the exquisite kitchen in Warsaw appeals to more than just the sense of taste. In addition to the edible creations on the customers' plates, the interior design of Senses is a highlight in itself. An eight-metre tall concrete column in the centre of the restaurant was designed to add a new dimension to the lighting in the room. The material chosen for this effect was perforated, backlit RHEINZINK titanium zinc sheets. The roof and facade were also designed with this material. The interior and exterior areas thus form a visual architectural highlight of the restaurant.