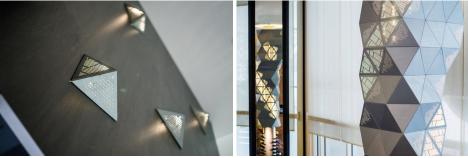

## **Copyright Images**

**RHEINZINK** 

After being honoured with the Michelin star, the kitchen of the Senses Restaurant was also adopted into the international restaurant ranking in 2017. However, the exquisite kitchen in Warsaw appeals to more than just the sense of taste. In addition to the edible creations on the customers' plates, the interior design of Senses is a highlight in itself. An eight-metre tall concrete column in the centre of the restaurant was designed to add a new dimension to the lighting in the room. The material chosen for this effect was perforated, backlit RHEINZINK titanium zinc sheets. The roof and facade were also designed with this material. The interior and exterior areas thus form a visual architectural highlight of the restaurant.