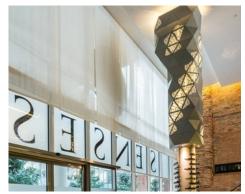

## **Copyright Images**

**RHEINZINK** 

After being honoured with the Michelin star, the kitchen of the Senses Restaurant was also adopted into the international restaurant ranking in 2017. However, the exquisite kitchen in Warsaw appeals to more than just the sense of taste. In addition to the edible creations on the customers' plates, the interior design of Senses is a highlight in itself. An eight-metre tall concrete column in the centre of the restaurant was designed to add a new dimension to the lighting in the room. The material chosen for this effect was perforated, backlit RHEINZINK titanium zinc sheets. The roof and facade were also designed with this material. The interior and exterior areas thus form a visual architectural highlight of the restaurant.