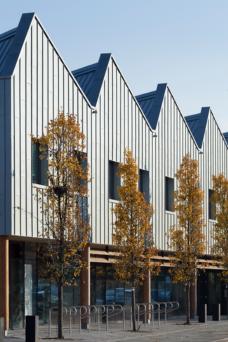

# **Technical Specifications**

Facade: 787 m² 5 t Angled Standing Seam System

RHEINZINK-prePATINA blue-grey

Complete Solution: Double Standing SeamAngled Standing Seam System

RHEINZINK-prePATINA blue-grey