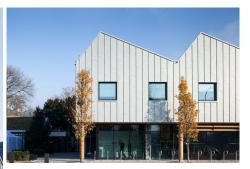

# **Technical Specifications**

Facade: 787 m² 5 t Angled Standing Seam System

RHEINZINK-prePATINA blue-grey

Complete Solution: Double Standing SeamAngled Standing Seam System

RHEINZINK-prePATINA blue-grey