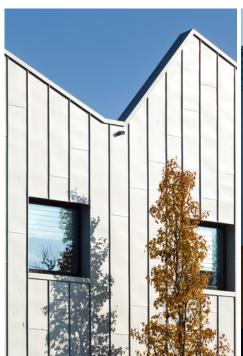

# **Technical Specifications**

Facade: 787 m² 5 t Angled Standing Seam System

RHEINZINK-prePATINA blue-grey

Complete Solution: Double Standing SeamAngled Standing Seam System

RHEINZINK-prePATINA blue-grey